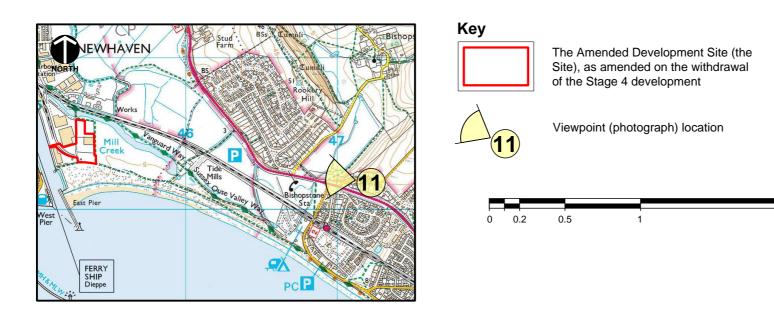

Viewpoint Location 11: From Hill Rise

2km

Viewpoint Location 11: Showing the base line situation

Based upon the Ordnance Survey maps with the permission of the controller of Her Majesty's Stationery Office, © Crown Copyright reserved. Licence number AR100019096. OS Raster; August 2016.

| Client: Brett                                                                                                                                                                                                                                                                                                                                    | ett Group    |        |                             | 2 |              |
|--------------------------------------------------------------------------------------------------------------------------------------------------------------------------------------------------------------------------------------------------------------------------------------------------------------------------------------------------|--------------|--------|-----------------------------|---|--------------|
| <ul> <li>Project: Landscape and Visual Impact Assessment<br/>Proposed aggregate importation and processing and the<br/>preparation and manufacture of value added products Fisher's<br/>Wharf East Quay, Newhaven Port</li> <li>Title: Viewpoint Analysis, Viewpoint Location 11<br/>From Hill Rise, Seaford (Existing and Base Line)</li> </ul> |              |        |                             |   |              |
| CAD Ref:                                                                                                                                                                                                                                                                                                                                         | Version: Dra | wn by: | Scale:                      |   | Origin Date: |
| PN1081-D6v4<br>(Rev A)                                                                                                                                                                                                                                                                                                                           | 4 RE         | 3      | Map 1:25,000<br>Print at A3 |   | August 2017  |
| bright & associates<br>Iandscape and environmental consultants<br>Pear Tree House Dovaston Oswestry Shropshire SY10 8DP<br>01691 682 773 www.bright-associates.co.uk                                                                                                                                                                             |              |        |                             |   |              |