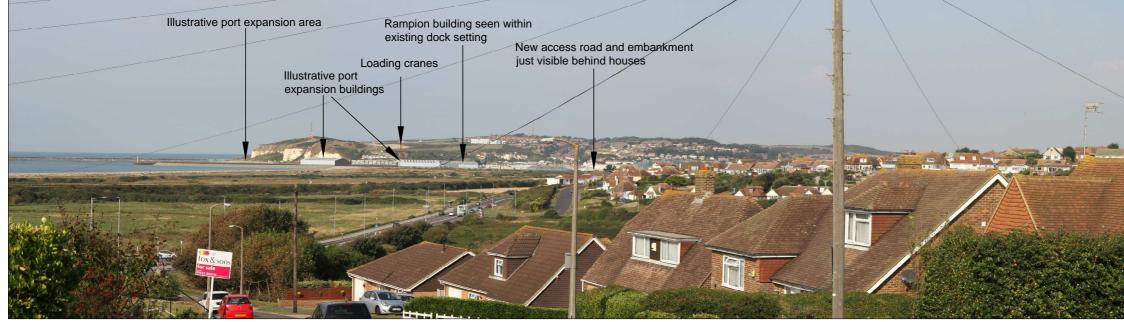

Viewpoint Location 11: From Hill Rise

2km

Viewpoint Location 11: Showing the base line situation

Based upon the Ordnance Survey maps with the permission of the controller of Her Majesty's Stationery Office, © Crown Copyright reserved. Licence number AR100019096. OS Raster; August 2016.

| Client: Brett                                                                                                                                                                                                                                                                                                                                    | ett Group    |        |                             | 2 |              |
|--------------------------------------------------------------------------------------------------------------------------------------------------------------------------------------------------------------------------------------------------------------------------------------------------------------------------------------------------|--------------|--------|-----------------------------|---|--------------|
| <ul> <li>Project: Landscape and Visual Impact Assessment<br/>Proposed aggregate importation and processing and the<br/>preparation and manufacture of value added products Fisher's<br/>Wharf East Quay, Newhaven Port</li> <li>Title: Viewpoint Analysis, Viewpoint Location 11<br/>From Hill Rise, Seaford (Existing and Base Line)</li> </ul> |              |        |                             |   |              |
| CAD Ref:                                                                                                                                                                                                                                                                                                                                         | Version: Dra | wn by: | Scale:                      |   | Origin Date: |
| PN1081-D6v4<br>(Rev A)                                                                                                                                                                                                                                                                                                                           | 4 RE         | 3      | Map 1:25,000<br>Print at A3 |   | August 2017  |
| bright & associates<br>Iandscape and environmental consultants<br>Pear Tree House Dovaston Oswestry Shropshire SY10 8DP<br>01691 682 773 www.bright-associates.co.uk                                                                                                                                                                             |              |        |                             |   |              |