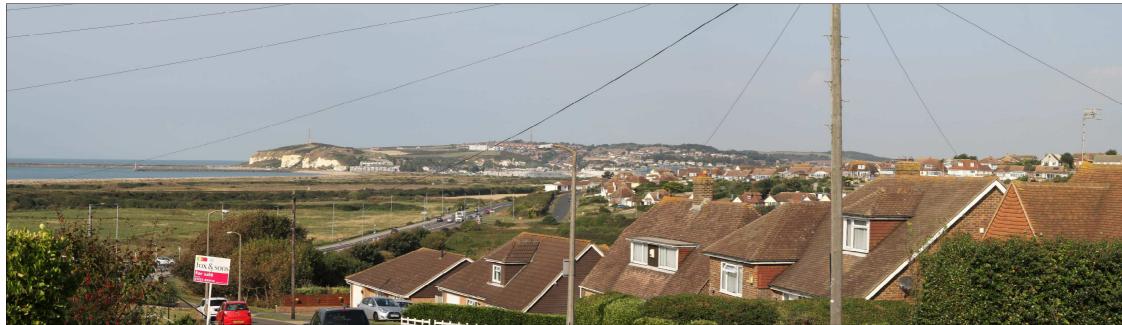

Viewpoint Location 11: From Hill Rise

2km

Viewpoint Location 11: Showing the base line situation

Based upon the Ordnance Survey maps with the permission of the controller of Her Majesty's Stationery Office, © Crown Copyright reserved. Licence number AR100019096. OS Raster; August 2016.

| Client: Brett                                                                                                                                                                                                                                                                                                                                    | ett Group    |        |                             | 2 |              |
|--------------------------------------------------------------------------------------------------------------------------------------------------------------------------------------------------------------------------------------------------------------------------------------------------------------------------------------------------|--------------|--------|-----------------------------|---|--------------|
| <ul> <li>Project: Landscape and Visual Impact Assessment<br/>Proposed aggregate importation and processing and the<br/>preparation and manufacture of value added products Fisher's<br/>Wharf East Quay, Newhaven Port</li> <li>Title: Viewpoint Analysis, Viewpoint Location 11<br/>From Hill Rise, Seaford (Existing and Base Line)</li> </ul> |              |        |                             |   |              |
| CAD Ref:                                                                                                                                                                                                                                                                                                                                         | Version: Dra | wn by: | Scale:                      |   | Origin Date: |
| PN1081-D6v4<br>(Rev A)                                                                                                                                                                                                                                                                                                                           | 4 RE         | 3      | Map 1:25,000<br>Print at A3 |   | August 2017  |
| bright & associates<br>Iandscape and environmental consultants<br>Pear Tree House Dovaston Oswestry Shropshire SY10 8DP<br>01691 682 773 www.bright-associates.co.uk                                                                                                                                                                             |              |        |                             |   |              |